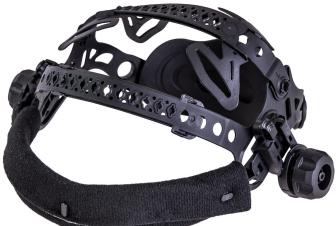

### **Replacement Comfort Head Harness - R702741**

Comfortable and ergonomic design

4-point head harness- Fits all head shapes comfortably and even distribution of weight for a comfortable fit