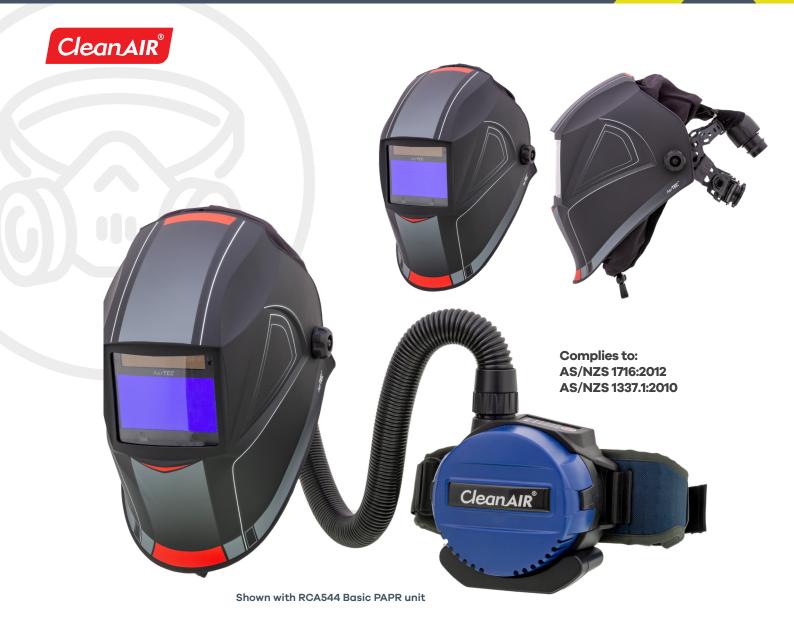

# Ma**X**Isafe₀ AerTEC™ Yoga Welding Helmet

### **Available PAPR Respirator Combinations**

CleanAIR® Pressure Flow Master R670000

CLICK HERE FOR PRODUCT SPEC