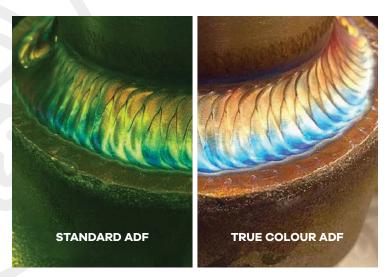

### **True Colour View**

A specially developed UV/IR filter allows realistic colour perception, bringing colour to the welder's world.