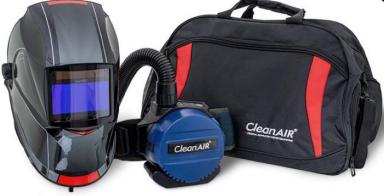

### **Available PAPR Respirator Combinations**

CleanAIR® Pressure Flow Master R670000

CLICK HERE FOR PRODUCT SPEC